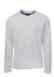

# L/S POLY TEE KIDS & ADULTS

### **7PLFT**

The essential team tee









#### Available Colours:







Black (UPF 30)

Navy (UPF 30)

30)

#### **Details**

- > 100% Polyester, 160gsm pique knit fabric
- > Podium Cool™ moisture wicking fabric designed to help keep you cool and dry
- > Complies with standard AS/NZS 4399:1996 and AS/NZS 4399:2017 for UPF protection
- > Easy care fabric, quick drying
- > Urban Fit
- > Long sleeve tee

## Sizina

| ADULTS    | S    | M    | L    | XL   | 2XL  | 3XL  | 4XL  | 5XL  |
|-----------|------|------|------|------|------|------|------|------|
| CHEST     | 51   | 53.5 | 56   | 58.5 | 61   | 63.5 | 66   | 69   |
| SP LENGTH | 68.5 | 70.5 | 72.5 | 74.5 | 76.5 | 78.5 | 80.5 | 82.5 |

| KIDS      | 04   | 06 | 08   | 10 | 12   | 14   |
|-----------|------|----|------|----|------|------|
| CHEST     | 36   | 38 | 40   | 42 | 44   | 47   |
| SP LENGTH | 44.