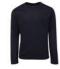

# L/S POLY TEE KIDS & ADULTS

### **7PLFT**

The essential team tee









#### Available Colours:







Black (UPF 30)

Navy (UPF 30)

30)

#### **Details**

- > 100% Polyester, 160gsm pique knit fabric
- > Podium Cool™ moisture wicking fabric designed to help keep you cool and dry
- > Complies with standard AS/NZS 4399:1996 and AS/NZS 4399:2017 for UPF protection
- > Easy care fabric, quick drying
- > Urban Fit
- > Long sleeve tee

## Sizina

| ADULTS    | S    | M    | L    | XL   | 2XL  | 3XL  | 4XL  | 5XL  |
|-----------|------|------|------|------|------|------|------|------|
| CHEST     | 51   | 53.5 | 56   | 58.5 | 61   | 63.5 | 66   | 69   |
| SP LENGTH | 68.5 | 70.5 | 72.5 | 74.5 | 76.5 | 78.5 | 80.5 | 82.5 |

| KIDS      | 04   | 06 | 08   | 10 | 12   | 14   |
|-----------|------|----|------|----|------|------|
| CHEST     | 36   | 38 | 40   | 42 | 44   | 47   |
| SP LENGTH | 4