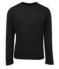

# L/S POLY TEE KIDS & ADULTS

### **7PLFT**

The essential team tee









#### Available Colours:







Black (UPF 30)

Navy (UPF 30)

30)

#### **Details**

- > 100% Polyester, 160gsm pique knit fabric
- > Podium Cool™ moisture wicking fabric designed to help keep you cool and dry
- > Complies with standard AS/NZS 4399:1996 and AS/NZS 4399:2017 for UPF protection
- > Easy care fabric, quick drying
- > Urban Fit
- > Long sleeve tee

## Sizina

| ADULTS    | S    | M    | L    | XL   | 2XL  | 3XL  | 4XL  | 5XL  |
|-----------|------|------|------|------|------|------|------|------|
| CHEST     | 51   | 53.5 | 56   | 58.5 | 61   | 63.5 | 66   | 69   |
| SP LENGTH | 68.5 | 70.5 | 72.5 | 74.5 | 76.5 | 78.5 | 80.5 | 82.5 |

| KIDS      | 04   | 06 | 08   | 10 | 12   | 14   |
|-----------|------|----|------|----|------|------|
| CHEST     | 36   | 38 | 40   | 42 | 44   | 47   |
| SP LENGTH |